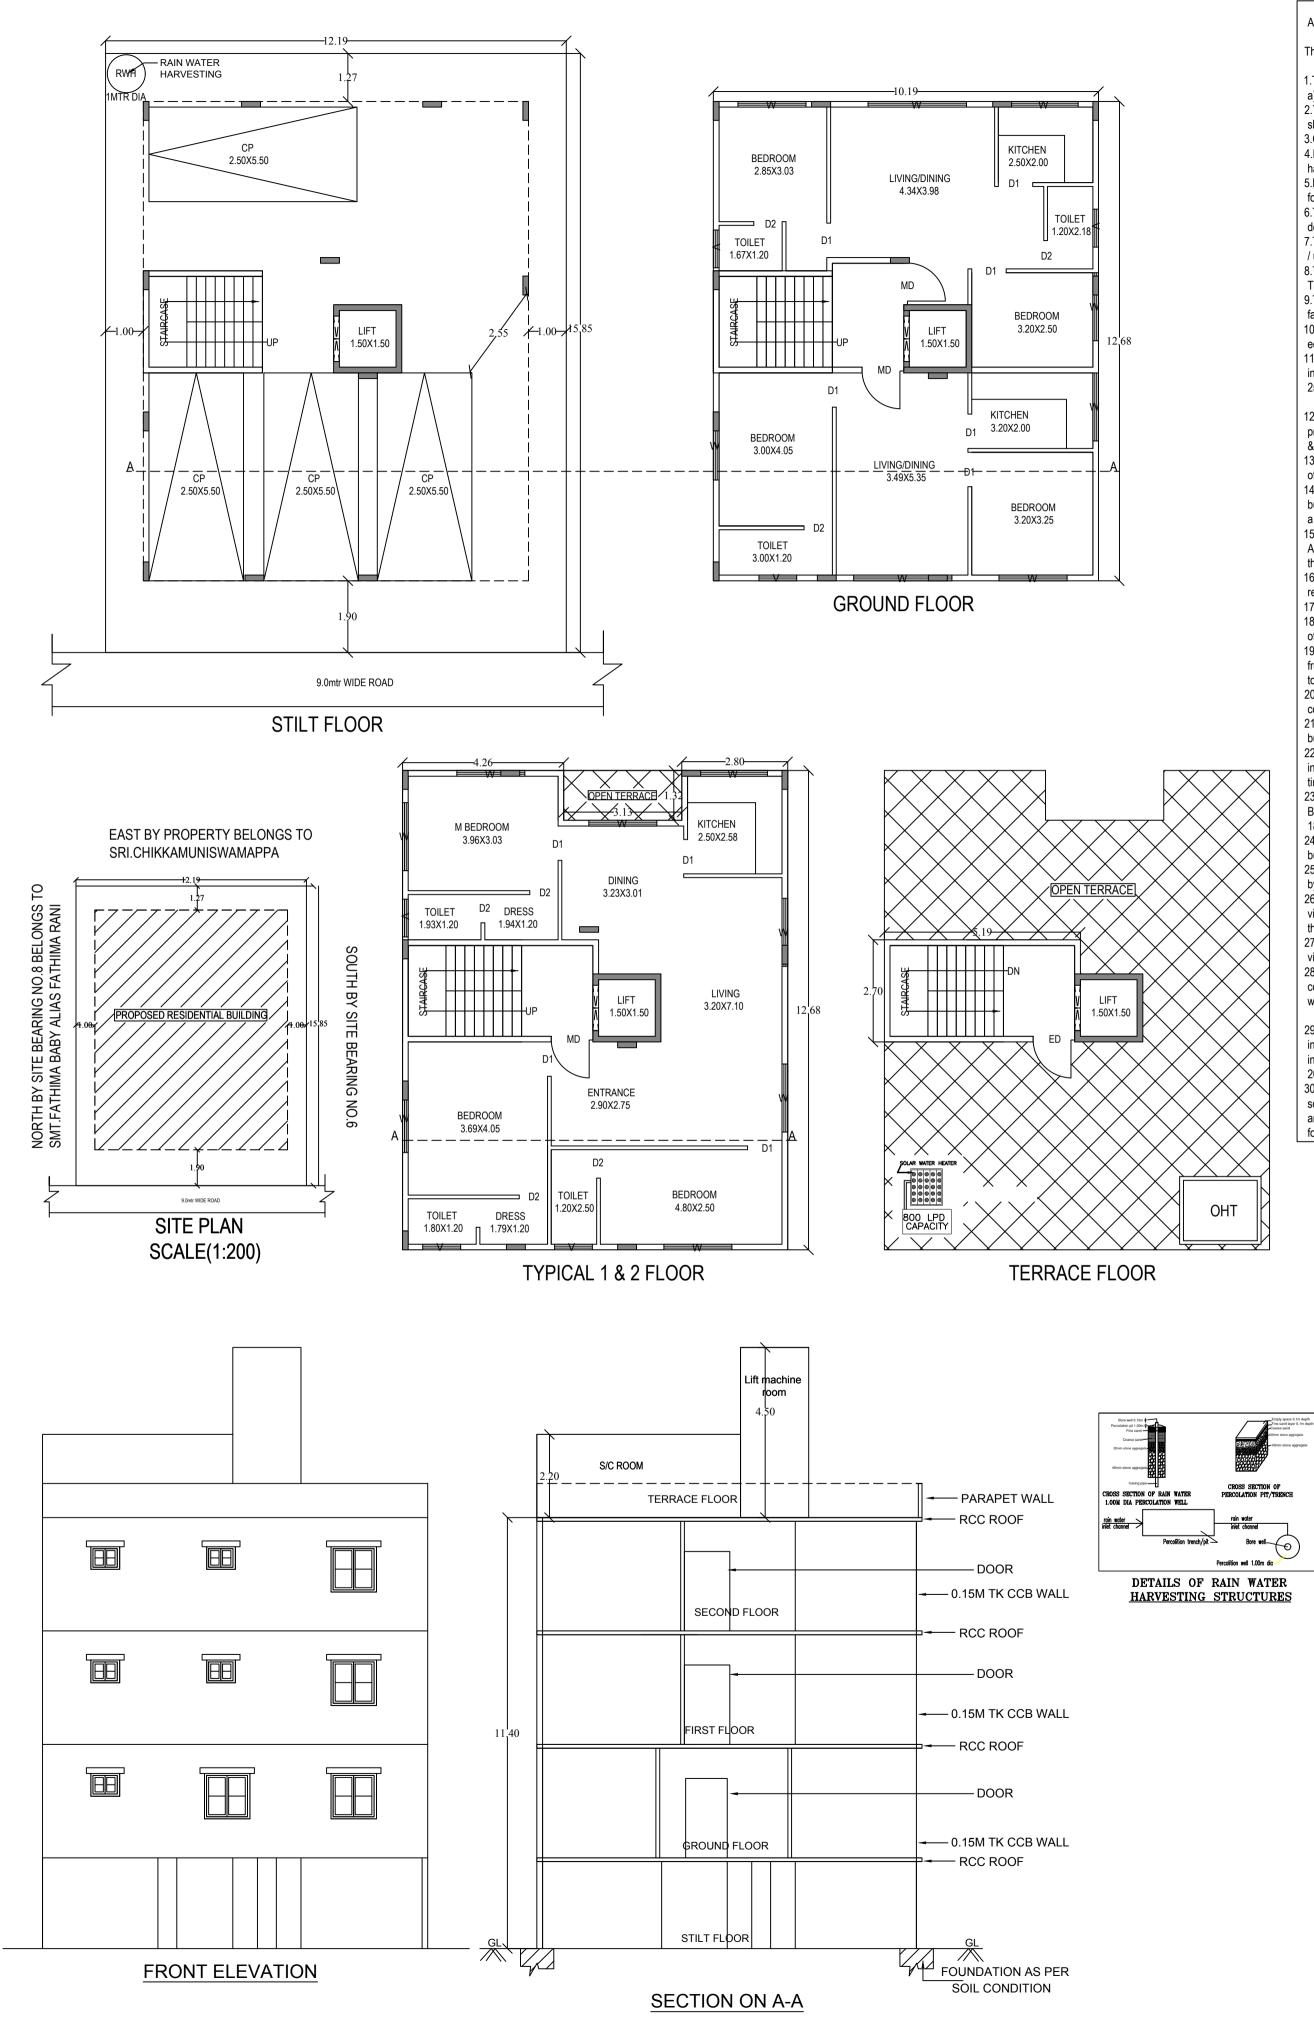

#### Block USE/SUBUSE Details Block Name Block Use Block SubUse Block Structure Plotted Resi RESI (AA)

development

Residential

6.In case if the documents submitted in respect of property in question is found to be false or

#### FAR & Tenement Details

| Block           | No. of Same<br>Bldg | Total Built<br>Up Area<br>(Sq.mt.) | Deductions (Area in Sq.mt.) |      |              |    |  |  |
|-----------------|---------------------|------------------------------------|-----------------------------|------|--------------|----|--|--|
|                 |                     |                                    | StairCase                   | Lift | Lift Machine | Pa |  |  |
| RESI (AA)       | 1                   | 524.84                             | 57.02                       | 9.00 | 2.25         | 1  |  |  |
| Grand<br>Total: | 1                   | 524.84                             | 57.02                       | 9.00 | 2.25         | 1  |  |  |

# UnitBUA Table for Block :RESI (AA) FLOOR Name UnitBUA Type UnitBUA Area Carpet Area No. of Rooms No. of Tenement

|                              | Numb | 00/  | 0111120/17400 |        |    | No. of Follomont |
|------------------------------|------|------|---------------|--------|----|------------------|
| GROUND                       | gf   | FLAT | 56.64         | 51.72  | 6  | 2                |
| FLOOR PLAN                   | gf1  | FLAT | 57.57         | 52.91  | 5  | 2                |
| TYPICAL - 1&<br>2 FLOOR PLAN | tfs  | FLAT | 110.76        | 101.36 | 10 | 2                |
| Total:                       | -    | -    | 335.72        | 307.35 | 31 | 4                |
|                              |      |      |               |        |    |                  |

### Block :RESI (AA)

| Floor<br>Name                          | Total Built Up<br>Area (Sq.mt.) |       | Deductions (Area in Sq.mt.)<br>StairCase Lift Lift Machine Parking |      |        |               | Total FAR<br>Area<br>(Sq.mt.) | Tnmt (No.) |
|----------------------------------------|---------------------------------|-------|--------------------------------------------------------------------|------|--------|---------------|-------------------------------|------------|
| Terrace<br>Floor                       | 16.25                           | 14.00 | 0.00                                                               | 2.25 | 0.00   | Resi.<br>0.00 | 0.00                          | 00         |
| Second<br>Floor                        | 125.09                          | 11.72 | 2.25                                                               | 0.00 | 0.00   | 111.12        | 111.12                        | 01         |
| First Floor                            | 125.09                          | 11.72 | 2.25                                                               | 0.00 | 0.00   | 111.12        | 111.12                        | 01         |
| Ground Floor                           | 129.20                          | 12.38 | 2.25                                                               | 0.00 | 0.00   | 114.57        | 114.57                        | 02         |
| Stilt Floor                            | 129.21                          | 7.20  | 2.25                                                               | 0.00 | 119.76 | 0.00          | 0.00                          | 00         |
| Total:                                 | 524.84                          | 57.02 | 9.00                                                               | 2.25 | 119.76 | 336.81        | 336.81                        | 04         |
| Total<br>Number of<br>Same Blocks<br>: | 1                               |       |                                                                    |      |        |               |                               |            |
| Total:                                 | 524.84                          | 57.02 | 9.00                                                               | 2.25 | 119.76 | 336.81        | 336.81                        | 04         |